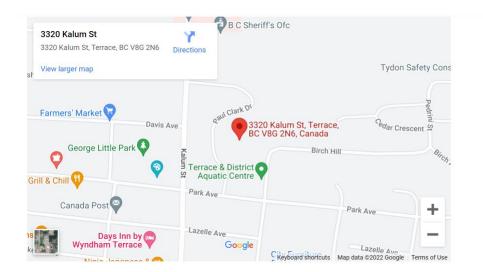

#### Terrace Sportsplex 3320 Kalum Street, Terrace, BC (250) 615-3000

#### Terrace Sportsplex

3320 Kalum Street Terrace, BC