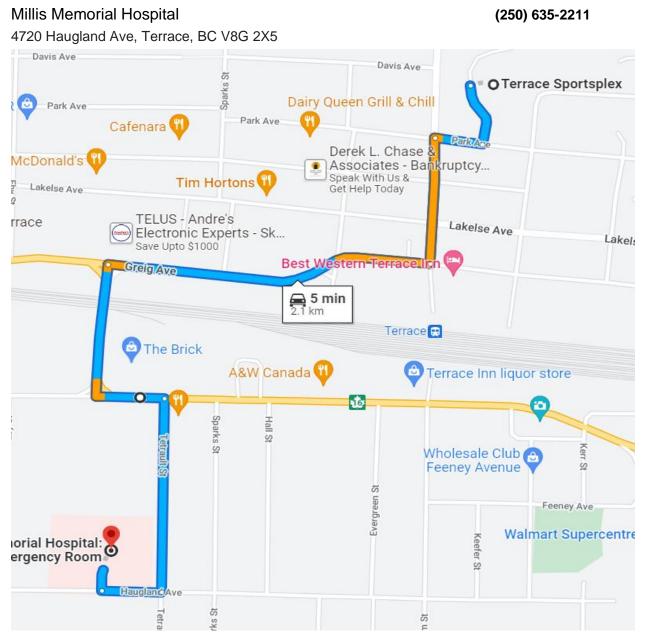

gulations
- Team Registration
- Questions

### **Officials Meeting**

- WHEN: Saturday March 18, 2022 8:30 9:15 PM
- WHERE: Terrace Sportsplex Multi Purpose Room, same building as arena upstairs





# **Mandatory Equipment Checks**

Teams should have their local Risk Management Coordinator conduct and equipment check prior to travel to the tournament in order to ensure compliance.

Prior to each team's first game and possibly during the week, an equipment check will be conducted by a Referee Committee Member, with a referee or the BC Hockey Representative.

Players will not be able to participate with illegal/worn equipment.

# **Emergency Response Plan**

Each team will be provided a detailed Emergency Response Plan in their Coaching Package.





# EMERGENCY/Hospital 911

### Hospital







# **Team Hosts**

Teams Host will be assigned to each team who will welcome your team to the community and be available throughout the tournament to assist with navigating the community and support coaching staff and players as needed.

#### Team Host Leader

Maryanne Baron Phone (250) 615-7339 Email <u>barrons6@telus.net</u>

| Terrace Kermodes      | Shane (250) 615-2990    |
|-----------------------|-------------------------|
| Whitehorse Mustangs   | Philip (250) 615-6274   |
| North Island Eagles   | Lyne (250) 615-2633     |
| Dawson Creek Canucks  | Dianna (250) 631-7893   |
| Mission Stars         | Kerry O (250) 615-8959  |
| Prince George Cougars | Jeff (250) 692-6144     |
| Smithers Storm        | Teri (250) 922-0776     |
| Castlegar Rebels      | Avery (250) 641-1012